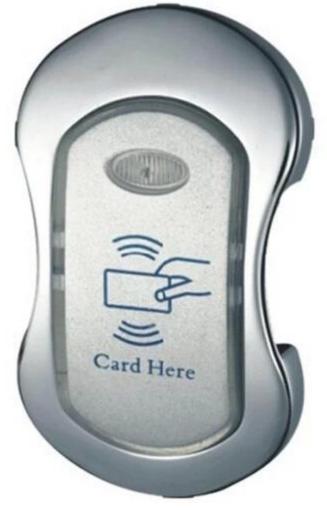

## electric cabinet lock support 125khz RFID ID/EM Card PY-EM107-Y

Specification: .Card Type: ID/EM .Working Frequency:125KHz .Power Supply: DC 6V, 4 x aa batteries .Battery lifetime:more than 1 year. .Current:Static Current≤5-10uA, Card Reading Current≤20mA,Lock Opening Current: about 300mA(last for 0.3s). .Working temprature:-20~70 degree,humidity≤95% RH .Low voltage indication: when the voltage is less than 3V, the lock will give a indication and the red LED will light. At the same time, you can still open the lock for more than 20 times; .Dimension:75\*40\*23mm .Application Field: hotels,sauna centres,office cabinet door Hotel Lock suppliers china High security Temic card company