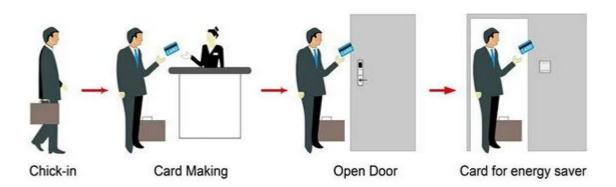

## HOTEL LOCK SYSTEM

ONE-CARD-PASS

- 1. <u>Hotel Lock suppliers china</u> Lock (qty = guest room)---For open the door
- 2.Encoder (1pcs/hotel ) ---For issuing all kinds of cards
- 3.Switch (qty = guest room)---To get the power
- 4.Cards (qty = 3 times of guest room)----For open the lock
- $5.Data\ collector\ (1pcs/hotel,\ optional\ )-----For\ getting\ the\ time\ and\ times\ of\ the\ entrance\ information\ from\ the\ lock$
- 6.Self developed software (free of charge)----For setting the program the whole system.