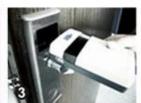

## HOTEL LOCK SYSTEM

ONE-CARD-PASS

- 1. <u>Hotel Lock suppliers china</u> Lock (qty = guest room)---For open the door
- 2.Encoder (1pcs/hotel ) ---For issuing all kinds of cards
- 3.Switch (qty = guest room)---To get the power
- 4.Cards (qty = 3 times of guest room)----For open the lock
- $5.Data\ collector\ (1pcs/hotel,\ optional\ )-----For\ getting\ the\ time\ and\ times\ of\ the\ entrance\ information\ from\ the\ lock$
- 6.Self developed software (free of charge)----For setting the program the whole system.

## Accessories list reminder:

RF Card Reader

**Data Collector** 

**RF Card** 

**Gain Power** Switch