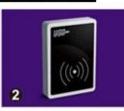

## HOTEL LOCK SYSTEM

ONE-CARD-PASS

- 1. <u>Hotel Lock suppliers china</u> Lock (qty = guest room)---For open the door
- 2.Encoder (1pcs/hotel ) ---For issuing all kinds of cards
- 3.Switch (qty = guest room)---To get the power
- 4.Cards (qty = 3 times of guest room)----For open the lock
- $5.Data\ collector\ (1pcs/hotel,\ optional\ )-----For\ getting\ the\ time\ and\ times\ of\ the\ entrance\ information\ from\ the\ lock$
- 6.Self developed software (free of charge)----For setting the program the whole system.

## Accessories list reminder:

RF Card Reader

**Data Collector** 

**RF Card** 

**Gain Power** Switch