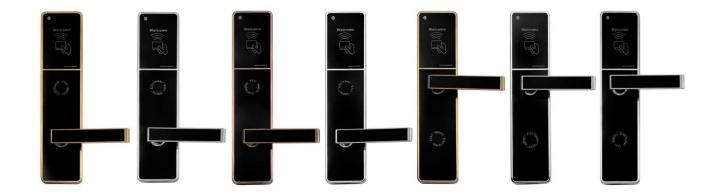

actless IC card company, rfid access control system, access control system price

#### Smart Card Basic Function



#### Smart Card Extensive Function



Card Type ID, TEMIC, MIFARE®

Lock Matrial Front&back&handle 304 stainless steel

Card Life 10 years

Inductive distance ≤ 5cm

Power Supply DC 6V, 4pcs of AA alkaline batteries

Static Power consumption < 30 uA

Dynamic power consumption < 200 mA

Single operation 0.8 seconds

Card read time < 0.1s

Install door thickness 32-60 mm

Facial color Can be customerized

package includes complete lock, software and demo video

Language support Chinese, English, Portuguese, Turkish, Russian

Warranty: 1 year warranty

Service OEM or ODM

Compatible network Windows XP / 2000 / 2003/2007

Technology advanced hassel USB technology

Model PY-8505



#### PRODUCT DISPLAY

#### >>

## HOTEL LOCK SYSTEM

ONE-CARD-PASS



- 1. <u>Hotel Lock suppliers china</u> Lock (qty = guest room)---For open the door
- 2.Encoder (1pcs/hotel ) ---For issuing all kinds of cards
- 3.Switch (qty = guest room)---To get the power
- 4.Cards (qty = 3 times of guest room)----For open the lock
- $5.Data\ collector\ (1pcs/hotel,\ optional\ )-----For\ getting\ the\ time\ and\ times\ of\ the\ entrance\ information\ from\ the\ lock$
- 6.Self developed software (free of charge)----For setting the program the whole system.

### Our careful and fabulous workers:









## Our happy and contented customers:











Our fast and prompt delivery:



### Our confidence and success in exhibition:



## Accessories list reminder:







RF Card Reader



**Data Collec