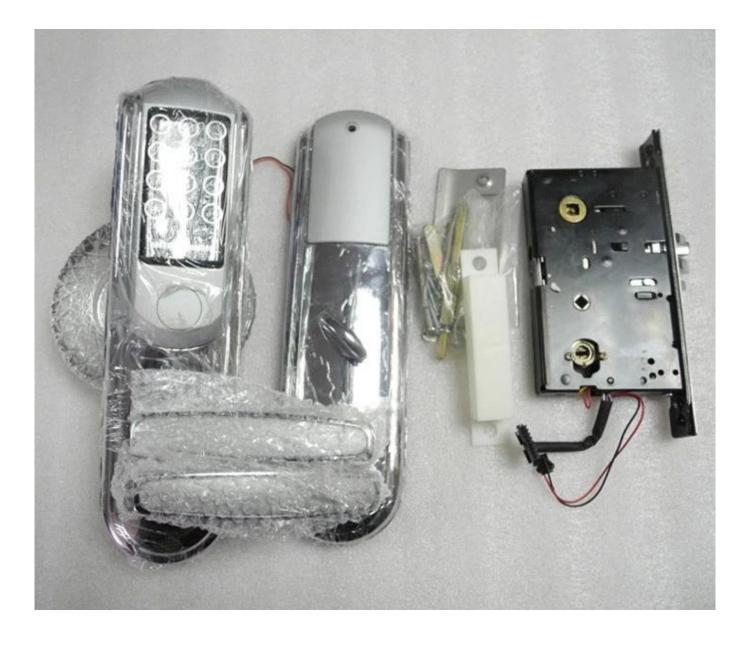

## Installation:

When you place the order, please tell us Which way of handle do you need for the locks( Right or Left)

**Picture shows:** 