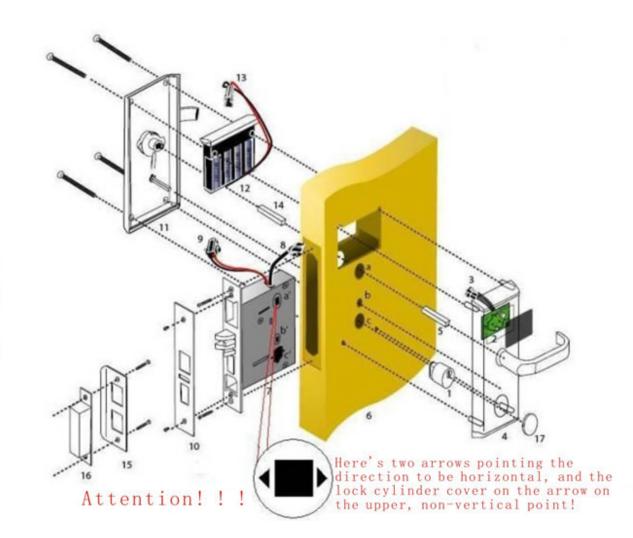

## Installation:

When you place the order, please tell us Which way of handle do you need for the locks( Right or Left)

**Picture shows:** 