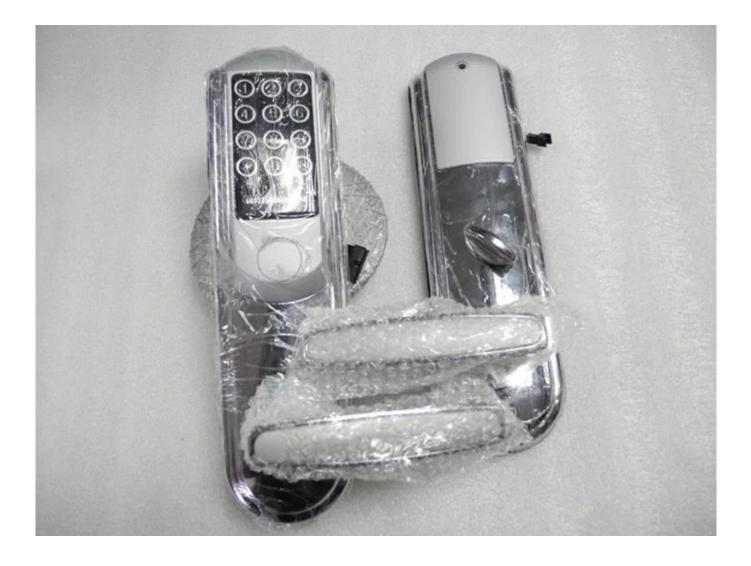

## Installation:

When you place the order, please tell us Which way of handle do you need for the locks( Right or Left)

**Picture shows:** 