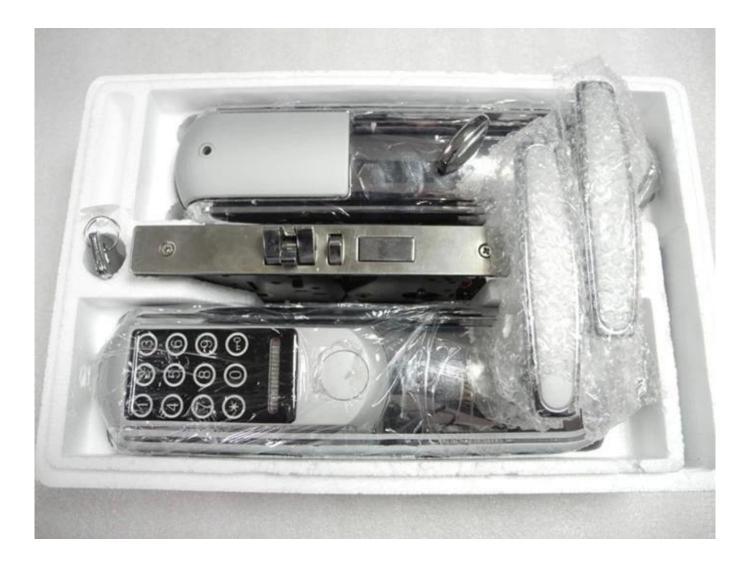

## Installation:

When you place the order, please tell us Which way of handle do you need for the locks( Right or Left)

**Picture shows:** 