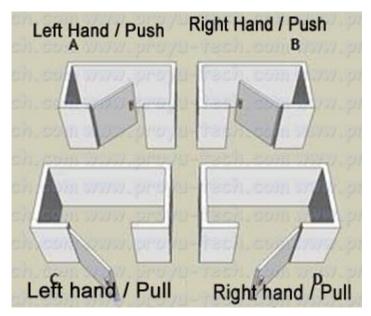

## Installation:

When you place the order, please tell us Which way of handle do you need for the locks( Right or Left)

**Picture shows:** 