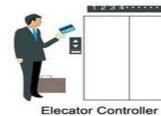

# **Extended function:**

**Access control** 

For common area, or main doors etc. same software, same card

**Elevator control** 

For elecator. same software, same card

Room status

For guest room, come with door bell