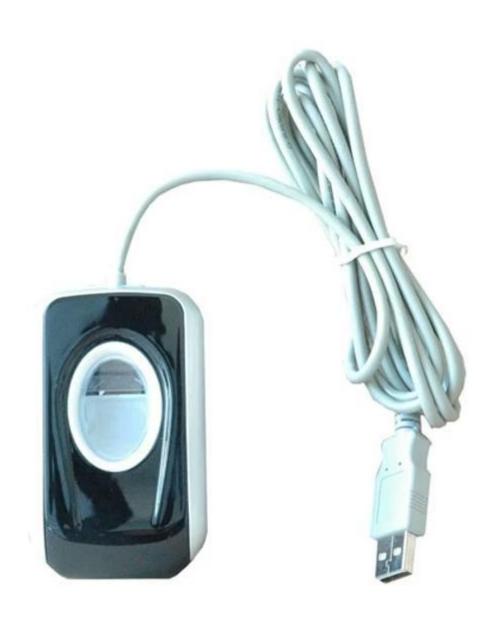

## Fingerprint driver, fingerprint reader PY-7000

## Specification:

| Fingerprint sensor    | branded Sensor                                    |  |  |
|-----------------------|---------------------------------------------------|--|--|
| Resolution            | 500DPI                                            |  |  |
| Image size            | 15.4mm*18.0mm                                     |  |  |
| Interface             | USB1.1, compatible with USB1.0,1.1,2.0 full speed |  |  |
| Operating Temperature | 0° - 40° C                                        |  |  |
| Operating Humidity    | 20%-80%                                           |  |  |
| Operating System      | Windows98,Me,NT4.0,2000,XP                        |  |  |
| Standard Compliance   | FCC Class B, CE, VCCI                             |  |  |
| Dimension (L*W*H)     | 79mm*49mm*32mm                                    |  |  |
|                       |                                                   |  |  |