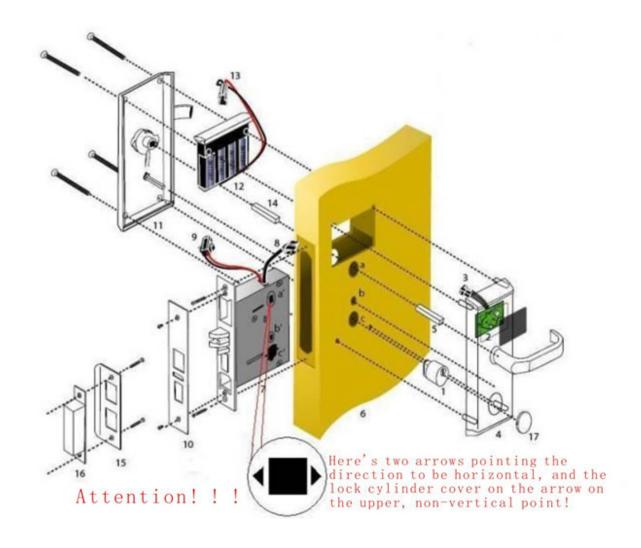

#### Installation:

When you place the order, please tell us Which way of handle do you need for the locks(Right or Left)