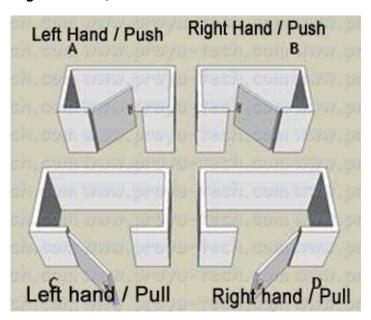

#### Installation:

When you place the order, please tell us Which way of handle do you need for the locks(Right or Left)