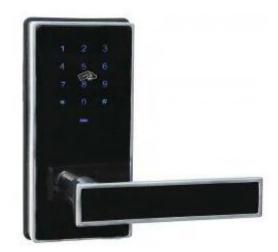

## Apartment/Office/home Digital keypad RFID door lock PY-3008

Capacitive touch-key numeric faceplate, fashion, elegance and durable.

- Single latch, can repace traditional knob lock, the first choice for interior door.
- Unlocking methods: Code or key two independent methods to unlock the door.
- Passage function: According to the requirement, can set passage (passage lock) function.
- Low voltage alarm function, when battery at low voltage, it emit a cousticoptic alarm
- Automatical lock after closing door, convenient to use.
- Store capacity: Can set 8 group codes, 80 pieces MIFARE@ card.
- Panic exit function, can be unlocked from inside without key.
- Suitable for indoor, wooden door, etc.
- Door thickness requires: 38~55mm, beyond this range, can customized.