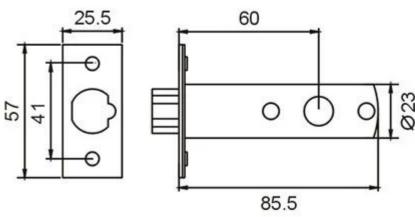

## Apartment/Office/home Digital keypad RFID door lock PY-3008

Capacitive touch-key numeric faceplate, fashion, elegance and durable.

- Single latch, can repace traditional knob lock, the first choice for interior door.
- Unlocking methods: Code or key two independent methods to unlock the door.
- Passage function: According to the requirement, can set passage (passage lock) function.
- Low voltage alarm function, when battery at low voltage, it emit a cousticoptic alarm
- Automatical lock after closing door, convenient to use.
- Store capacity: Can set 8 group codes, 80 pieces MIFARE@ card.
- Panic exit function, can be unlocked from inside without key.
- Suitable for indoor, wooden door, etc.
- Door thickness requires: 38~55mm, beyond this range, can customized.