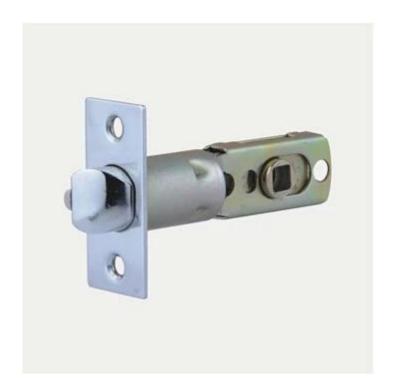

## Apartment/Office/home Digital keypad RFID door lock PY-3008

Capacitive touch-key numeric faceplate, fashion, elegance and durable.

- Single latch, can repace traditional knob lock, the first choice for interior door.
- Unlocking methods: Code or key two independent methods to unlock the door.
- Passage function: According to the requirement, can set passage (passage lock) function.
- Low voltage alarm function, when battery at low voltage, it emit a cousticoptic alarm
- Automatical lock after closing door, convenient to use.
- Store capacity: Can set 8 group codes, 80 pieces MIFARE@ card.
- Panic exit function, can be unlocked from inside without key.
- Suitable for indoor, wooden door, etc.
- Door thickness requires: 38~55mm, beyond this range, can customized.