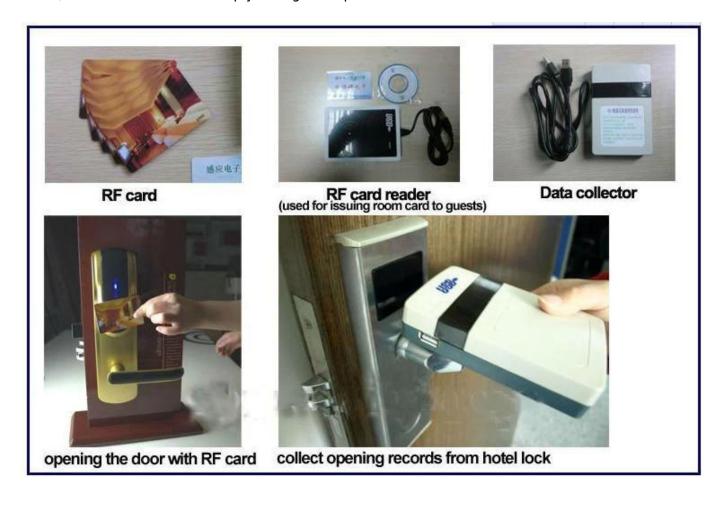

## Lock and software working steps

Computer(to install the software), card encoder, cards,locks are the base one. Also, you could the Ene rgy saving switch, data collector to the system...as you can see the attach photo.

Then the guest get the room card and walk to the right room, swipe the card to the lock for unlocking, then insert the card to Energy saving switch to get the power if required.

- As a manager, you can get the daily/monthly/yearly report with the software.

- Also, the data collector will help you to get the preserve records from lock and read them on PC.