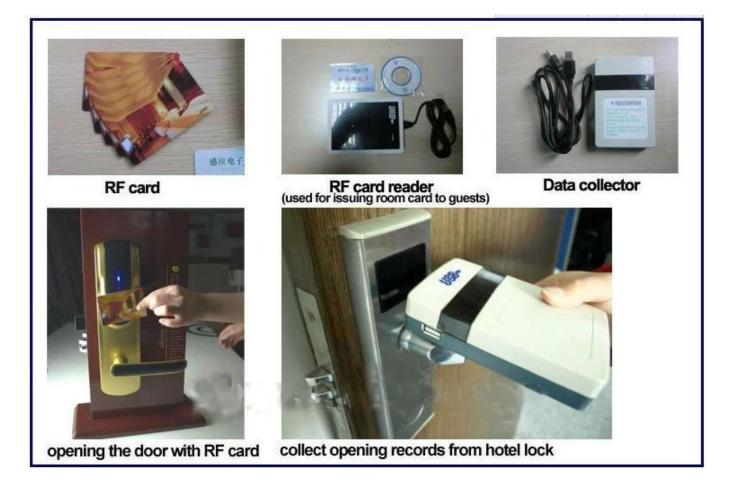

#### Lock and software working steps

Computer(to install the software), card encoder, cards,locks are the base one.Also, you could the Ene rgy saving switch, data collector to the system..as you can see the attach photo.

- The software will be supplied to you in FREE.

With the help of software, you will finish setting up the hotel lock easily..and in the reception of hotel , the hotel staff will make the room card for guest.

- Also, the data collector will help you to get the preserve records from lock and read them on PC.