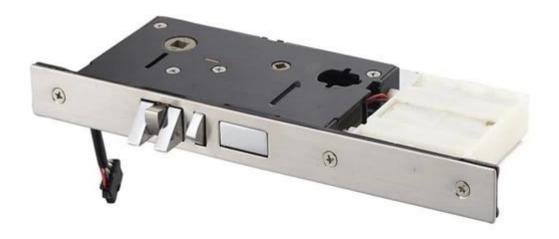

### Main Features of our hotel door lock

- 1. It is forged by Zink alloy(stainless steel or copper) once, with high security and solidity nature.
- 2. Intellectual ultra thin little core of lock, This makes the breakage to the door as little as possible wh en making holes.
- 3. Free handle, to prevent the external stress from ruining the internal structure. The working life is lo ng.
- 4. We test every circuit board to ensure its life span.

#### **Technical Parameters:**

| Working voltage               | 6.0V (4 pieces of No.5 alkaline batteries) |
|-------------------------------|--------------------------------------------|
| Static current                | ≤15 µA                                     |
| Card reading current          | ≤20 mA                                     |
| Lifespan of batteries         | 10 months or above                         |
| Indication of lacking voltage | 4.8V                                       |
| Induction distance            | >25mm                                      |
| Working temprature            | -20°C~70°C                                 |
| Working humidity:             | ≤80%                                       |