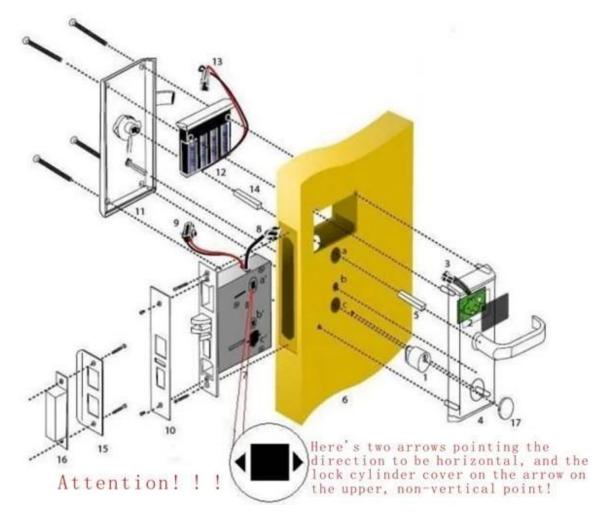

fe span.

#### **Technical Parameters:**

| Working voltage               | 6.0V (4 pieces of No.5 alkaline batteries) |
|-------------------------------|--------------------------------------------|
| Static current                | ≤15 µA                                     |
| Card reading current          | ≤20 mA                                     |
| Lifespan of batteries         | 10 months or above                         |
| Indication of lacking voltage | 4.8V                                       |
| Induction distance            | >25mm                                      |
| Working temprature            | -20°C~70°C                                 |
| Working humidity:             | ≤80%                                       |

#### How to Install our Hotel Card Door Lock



# The Certificate of our product







**Some Other Pictures of Our Hotel Card Door Lock** 



## **Lock and software working steps**

Computer(to install the software), card encoder, cards, locks are the base one. Also, you could the Ene rgy saving switch, data collector to the system...as you can see the attach photo.

- The software will be supplied to you in FREE.
- With the help of software, you will finish setting up the hotel lock easily..and in the reception of hotel , the hotel staff will make the room card for guest.
- Then the guest get the room card and walk to the right room, swipe the card to the lock for unlocking , then insert the card to Energy saving switch to get the power if required.
- As a manager, you can get the daily/monthly/yearly report with the software.
- Al