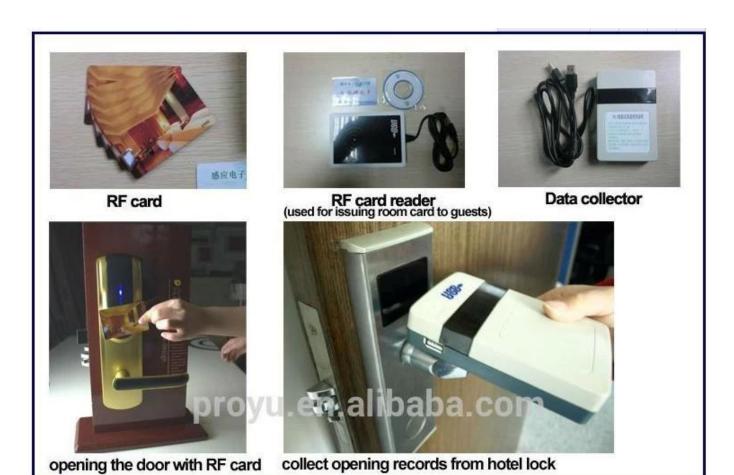

## **Lock and software working steps**

Computer(to install the software), card encoder, cards, locks are the base one. Also, you could the Ene rgy saving switch, data collector to the system...as you can see the attach photo.

- The software will be supplied to you in FREE.
- With the help of software, you will finish setting up the hotel lock easily..and in the reception of hotel , the hotel staff will make the room card for guest.
- Then the guest get the room card and walk to the right room, swipe the card to the lock for unlocking , then insert the card to Energy saving switch to get the power if required.
- As a manager, you can get the daily/monthly/yearly report with the software.
- Also, the data collector will help you to get the preserve records from lock and read them on PC.