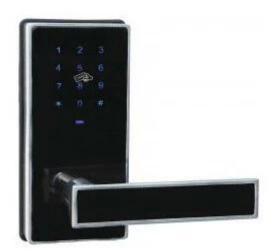

## Apartment/Office/home Digital keypad RFID door lock PY-3008

Capacitive touch-key numeric faceplate, fashion, elegance and durable.

- Single latch, can repace traditional knob lock, the first choice for interior door.
- Unlocking methods: Code or key two independent methods to unlock the door.
- Passage function: According to the requirement, can set passage (passage lock) function.
- Low voltage alarm function, when battery at low voltage, it emit a cousticoptic alarm
- Automatical lock after closing door, convenient to use.
- Store capacity: Can set 8 group codes, 80 pieces MIFARE@ card.
- Panic exit function, can be unlocked from inside without key.
- Suitable for indoor, wooden door, etc.
- Door thickness requires: 38~55mm, beyond this range, can customized.