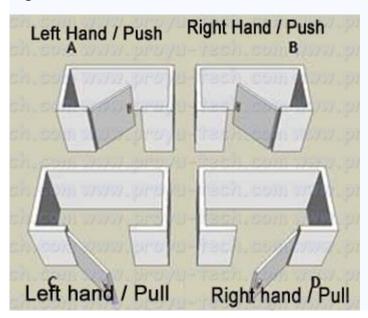

| ıııstaı | lation: |
|---------|---------|
|         |         |

When you place the order, please tell us Which way of handle do you need for the locks(Right or Left)