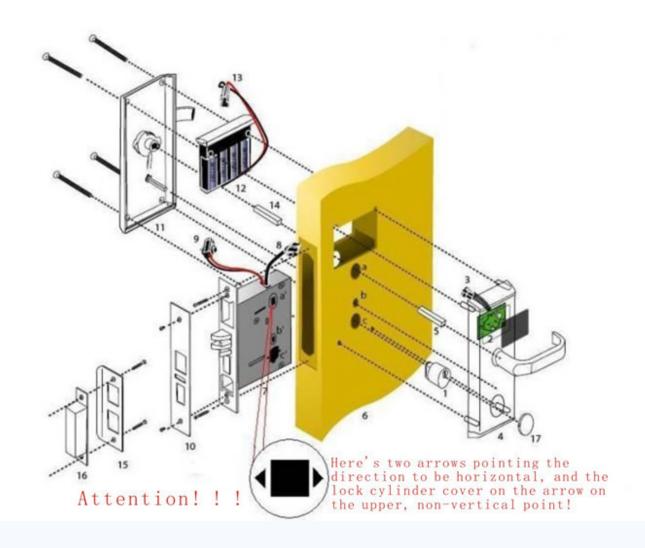

| ıııstaı | lation: |
|---------|---------|
|         |         |

When you place the order, please tell us Which way of handle do you need for the locks(Right or Left)