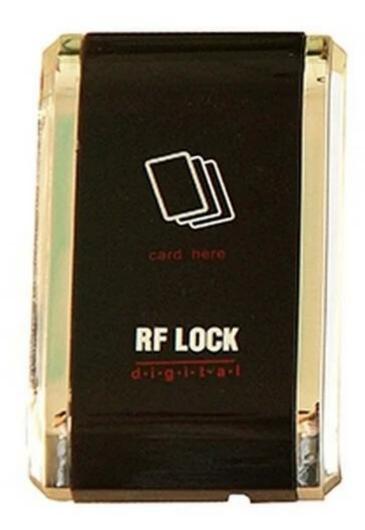

## Keyless Electric RFID cabinet/locker/drawer/sauna/gym lock PY-EM112-Y

- 1: Material:Zinc alloy
- 2.Current:Static Current≤5-10uA, Card Reading Current≤20mA,Lock Opening Current: about 300mA(last for 0.3s).
- 3:Working temprature:-20~70 degree,humidity≤95% RH
- 4:Low voltage indication: when the voltage is less than 3V, the lock will give a indication and the red LED will light. At the same time, you can still open the lock for more than 20 times;
- 5:Application Field: hotels, sauna centres, office cabinet door