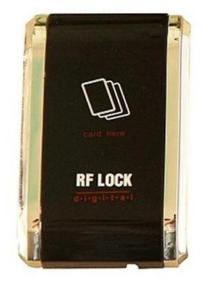

## Keyless Electric RFID cabinet/locker/drawer/sauna/gym lock PY-EM112-Y

- 1: Material:Zinc alloy
- 2.Current:Static Current≤5-10uA, Card Reading Current≤20mA,Lock Opening Current: about 300mA(last for 0.3s).
- 3:Working temprature:-20~70 degree,humidity≤95% RH
- 4:Low voltage indication: when the voltage is less than 3V, the lock will give a indication and the red LED will light. At the same time, you can still open the lock for more than 20 times;
- 5:Application Field: hotels, sauna centres, office cabinet door