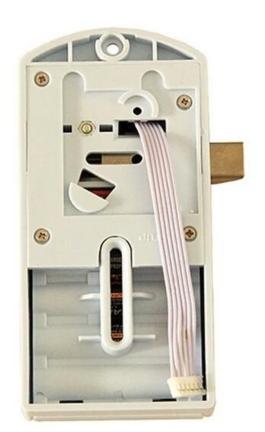

## Keyless Electric RFID cabinet/locker/drawer/sauna/gym lock PY-EM112-Y

- 1: Material:Zinc alloy
- 2.Current:Static Current≤5-10uA, Card Reading Current≤20mA,Lock Opening Current: about 300mA(last for 0.3s).
- 3:Working temprature:-20~70 degree,humidity≤95% RH
- 4:Low voltage indication: when the voltage is less than 3V, the lock will give a indication and the red LED will light. At the same time, you can still open the lock for more than 20 times;
- 5:Application Field: hotels, sauna centres, office cabinet door