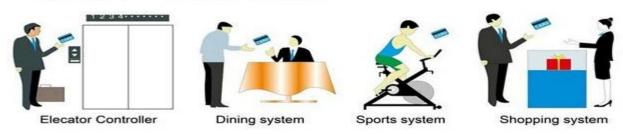

## **Extended function:**

**Access control** 

For common area, or main doors etc. same software, same card

**Elevator control** 

For elecator. same software, same card

Room status

For guest room, come with door bell