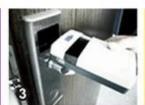

## HOTEL LOCK SYSTEM

**ONE-CARD-PASS** 

- 1.<u>electronic door lock system for hotels</u> Lock (qty = guest room)---For open the door
- 2.Encoder (1pcs/hotel ) ---For issuing all kinds of cards
- 3.Switch (qty = guest room)---To get the power
- 4.Cards (qty = 3 times of guest room)----For open the lock
- 5.Data collector (1pcs/hotel, optional )----For getting the time and times of the entrance information from the lock
- 6.Self developed software (free of charge)----For setting the program the whole system.

## Accessories list reminder:

Door Lock Software

RF Card Reader

**Data Collector** 

**RF Card** 

Gain Power Switch