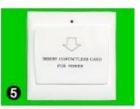

## HOTEL LOCK SYSTEM

**ONE-CARD-PASS** 

- 1.<u>electronic door lock system for hotels</u> Lock (qty = guest room)---For open the door
- 2.Encoder (1pcs/hotel ) ---For issuing all kinds of cards
- 3.Switch (qty = guest room)---To get the power
- 4.Cards (qty = 3 times of guest room)----For open the lock
- 5.Data collector (1pcs/hotel, optional )----For getting the time and times of the entrance information from the lock
- 6.Self developed software (free of charge)----For setting the program the whole system.

## Accessories list reminder:

Door Lock Software

RF Card Reader

**Data Collector** 

**RF Card** 

Gain Power Switch