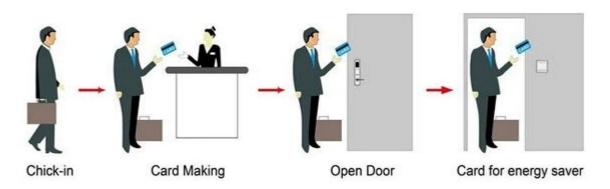

## HOTEL LOCK SYSTEM

**ONE-CARD-PASS** 

- 1.<u>electronic door lock system for hotels</u> Lock (qty = guest room)---For open the door
- 2.Encoder (1pcs/hotel ) ---For issuing all kinds of cards
- 3.Switch (qty = guest room)---To get the power
- 4.Cards (qty = 3 times of guest room)----For open the lock
- 5.Data collector (1pcs/hotel, optional )----For getting the time and times of the entrance information from the lock
- 6.Self developed software (free of charge)----For setting the program the whole system.