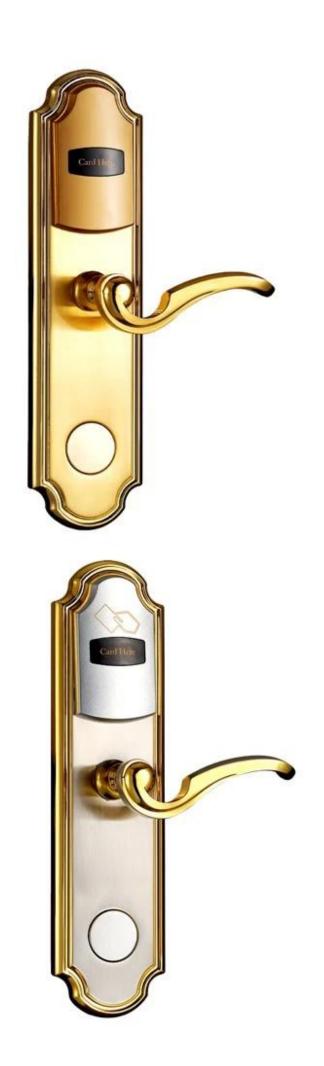

#### electronic door lock system for hotels including:

- A: MIFARE® card hotel lock, ( use with USB port card encoder and software)
- B: Temic card hotel lock, ( use with USB port card encoder and software)
- C: EM hotel lock, (use standalone, no need software)