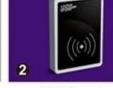

## HOTEL LOCK SYSTEM

**ONE-CARD-PASS** 

- 1.<u>electronic door lock system for hotels</u> Lock (qty = guest room)---For open the door
- 2.Encoder (1pcs/hotel ) ---For issuing all kinds of cards
- 3.Switch (qty = guest room)---To get the power
- 4.Cards (qty = 3 times of guest room)----For open the lock
- 5.Data collector (1pcs/hotel, optional )----For getting the time and times of the entrance information from the lock
- 6.Self developed software (free of charge)----For setting the program the whole system.

## Accessories list reminder:

Door Lock Software

RF Card Reader

**Data Collector** 

**RF Card** 

Gain Power Switch