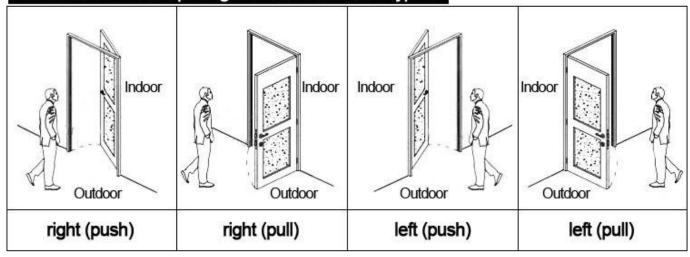

s</u> Lock (qty = guest room)---For open the door
- 2.Encoder (1pcs/hotel ) ---For issuing all kinds of cards
- 3.Switch (qty = guest room)---To get the power
- 4.Cards (qty = 3 times of guest room)----For open the lock
- 5.Data collector (1pcs/hotel, optional )----For getting the time and times of the entrance information from the lock
- 6.Self developed software (free of charge)----For setting the program the whole system.



### Our careful and fabulous workers:









# Our happy and contented customers:











Our fast and prompt delivery:



### Our confidence and success in exhibition:



## Accessories list reminder:











Door Lock Software

RF Card Reader

**Data Collector** 

**RF Card** 

Gain Power Switch

## Please confirm door opening direction as below 4 types:



## **Extended function:**

**Access control** 

For common area, or main doors etc. same software, same card

**Elevator control** 

For elecator. same software, same card

Room status

For guest room, come with door bell

Welcome your inquiry 🔘