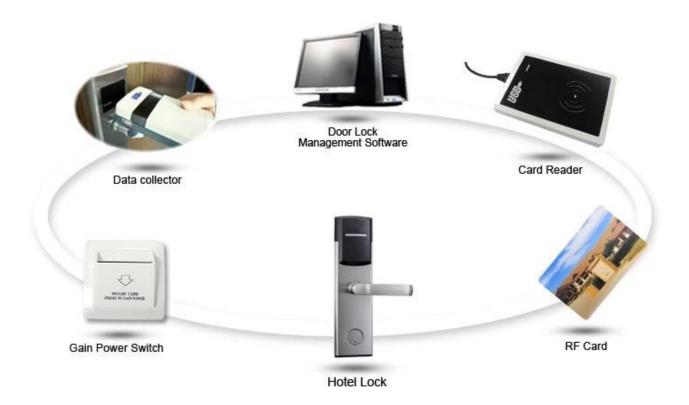

## HOTEL LOCK SYSTEM

**ONE-CARD-PASS** 

- 1.<u>electronic door lock system for hotels</u> Lock (qty = guest room)---For open the door
- 2.Encoder (1pcs/hotel ) ---For issuing all kinds of cards
- 3.Switch (qty = guest room)---To get the power
- 4.Cards (qty = 3 times of guest room)----For open the lock
- 5.Data collector (1pcs/hotel, optional )----For getting the time and times of the entrance information from the lock
- 6.Self developed software (free of charge)----For setting the program the whole system.

## Accessories list reminder:

Door Lock Software

RF Card Reader

**Data Collector** 

**RF Card** 

Gain Power Switch