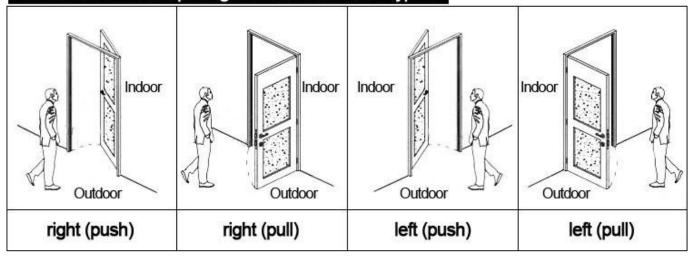

room)---For open the door
- 2.Encoder (1pcs/hotel ) ---For issuing all kinds of cards
- 3.Switch (qty = guest room)---To get the power
- 4.Cards (qty = 3 times of guest room)-----For open the lock

- $5. Data\ collector\ (1pcs/hotel,\ optional\ )-----For\ getting\ the\ time\ and\ times\ of\ the\ entrance\ information\ from\ the\ lock$
- 6.Self developed software (free of charge)----For setting the program the whole system.

#### Our careful and fabulous workers:









### Our happy and contented customers:











## Our fast and prompt delivery:



## Our confidence and success in exhibition:



# Accessories list reminder:











Door Lock Software

RF Card Reader

**Data Collector** 

**RF Card** 

Gain Power Switch

## Please confirm door opening direction as below 4 types:



## **Extended function:**

**Access control** 

For common area, or main doors etc. same software, same card

**Elevator control** 

For elecator. same software, same card

Room status

For guest room, come with door bell

Welcome your inquiry 🔘