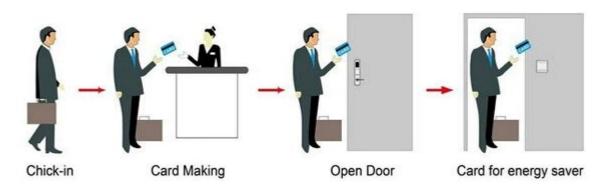

# HOTEL LOCK SYSTEM

**ONE-CARD-PASS** 

- 1.<u>electronic door lock system for hotels</u> Lock (qty = guest room)---For open the door
- 2.Encoder (1pcs/hotel ) ---For issuing all kinds of cards
- 3.Switch (qty = guest room)---To get the power
- 4.Cards (qty = 3 times of guest room)-----For open the lock

- $5. Data\ collector\ (1pcs/hotel,\ optional\ )-----For\ getting\ the\ time\ and\ times\ of\ the\ entrance\ information\ from\ the\ lock$
- 6.Self developed software (free of charge)----For setting the program the whole system.