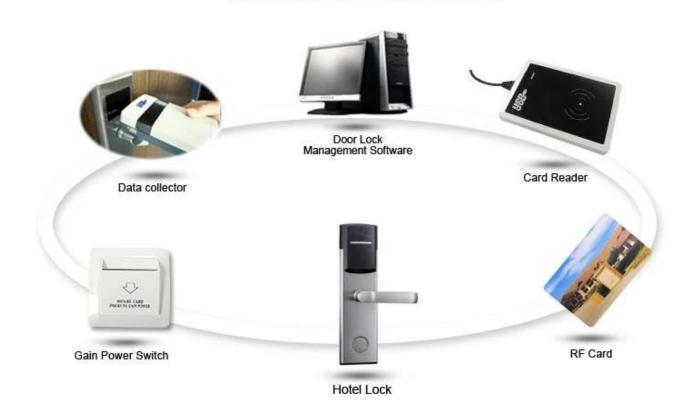

# HOTEL LOCK SYSTEM

**ONE-CARD-PASS** 

- 1.<u>electronic door lock system for hotels</u> Lock (qty = guest room)---For open the door
- 2.Encoder (1pcs/hotel ) ---For issuing all kinds of cards
- 3.Switch (qty = guest room)---To get the power
- 4.Cards (qty = 3 times of guest room)-----For open the lock

- $5. Data\ collector\ (1pcs/hotel,\ optional\ )-----For\ getting\ the\ time\ and\ times\ of\ the\ entrance\ information\ from\ the\ lock$
- 6.Self developed software (free of charge)----For setting the program the whole system.

# Accessories list reminder:

Door Lock Software

RF Card Reader

**Data Collector** 

**RF Card** 

Gain Power Switch