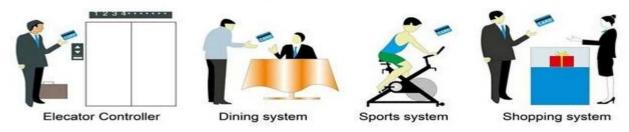

## **Extended function:**

**Access control** 

For common area, or main doors etc. same software, same card

**Elevator control** 

For elecator. same software, same card

Room status

For guest room, come with door bell