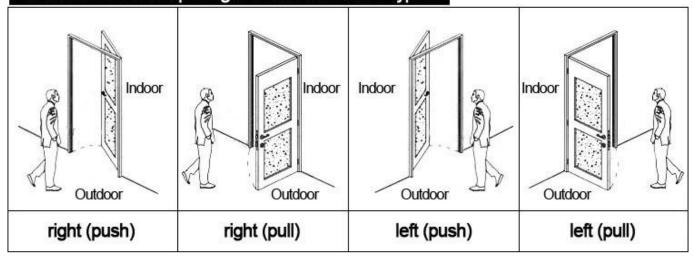

electronic door lock for hotel Lock (qty = guest room)---For open the door
- 2.Encoder (1pcs/hotel) ---For issuing all kinds of cards
- 3.Switch (qty = guest room)---To get the power
- 4.Cards (qty = 3 times of guest room)----For open the lock
- $5.Data\ collector\ (1pcs/hotel,\ optional\ )-----For\ getting\ the\ time\ and\ times\ of\ the\ entrance\ information\ from\ the\ lock$
- 6.Self developed software (free of charge)----For setting the program the whole system.

Our careful and fabulous workers:



Our happy and contented customers:



Our fast and prompt delivery:



# Our confidence and success in exhibition:



# Accessories list reminder:







RF Card Reader



**Data Collector** 



**RF Card** 



Gain Power Switch

## Please confirm door opening direction as below 4 types:



# **Extended function:**

#### **Access control**

For common area, or main doors etc. same software, same card

#### **Elevator control**

For elecator. same software, same card

Room status

For guest room, come with door bell

Welcome your inquiry 🔘