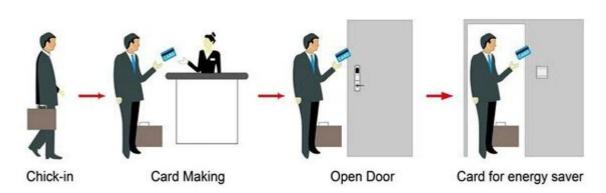

# HOTEL LOCK SYSTEM

**ONE-CARD-PASS** 

- 1.electronic door lock for hotel Lock (qty = guest room)---For open the door
- 2.Encoder (1pcs/hotel) ---For issuing all kinds of cards
- 3.Switch (qty = guest room)---To get the power
- 4.Cards (qty = 3 times of guest room)----For open the lock
- $5.Data\ collector\ (1pcs/hotel,\ optional\ )-----For\ getting\ the\ time\ and\ times\ of\ the\ entrance\ information\ from\ the\ lock$
- 6.Self developed software (free of charge)----For setting the program the whole system.