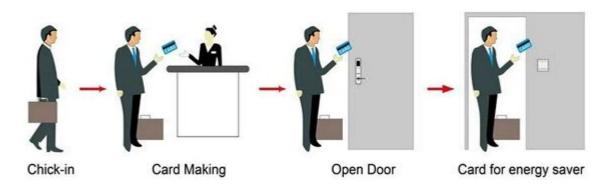

## HOTEL LOCK SYSTEM

**ONE-CARD-PASS** 

- 1. <u>Hotel Lock suppliers china</u> Lock (qty = guest room)---For open the door
- 2.Encoder (1pcs/hotel ) ---For issuing all kinds of cards
- 3.Switch (qty = guest room)---To get the power
- 4.Cards (qty = 3 times of guest room)----For open the lock
- 5.Data collector (1pcs/hotel, optional )----For getting the time and times of the entrance information from the lock
- 6.Self developed software (free of charge)----For setting the program the whole system.