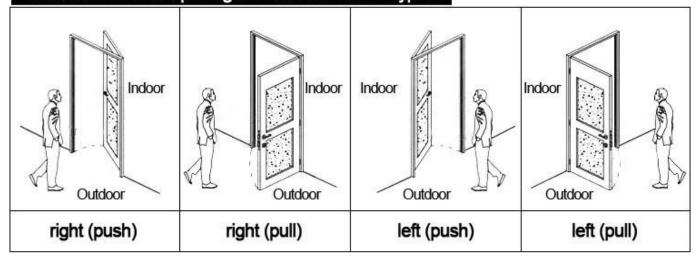

<u>Hotel Lock suppliers china</u> Lock (qty = guest room)---For open the door
- 2.Encoder (1pcs/hotel ) ---For issuing all kinds of cards
- 3.Switch (qty = guest room)---To get the power
- 4.Cards (qty = 3 times of guest room)----For open the lock
- 5.Data collector (1pcs/hotel, optional )----For getting the time and times of the entrance information from the lock
- 6.Self developed software (free of charge)----For setting the program the whole system.

#### Our careful and fabulous workers:



Our happy and contented customers:



Our fast and prompt delivery:



## Our confidence and success in exhibition:



## Accessories list reminder:







**RF Card** Reader



**Data Collector** 



**RF Card** 



**Gain Power** Switch

## Please confirm door opening direction as below 4 types:



# Welcome your inquiry