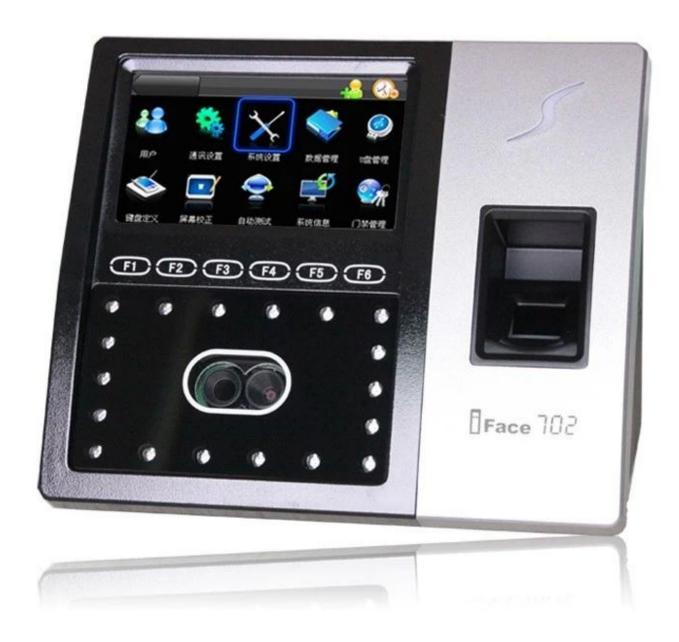

| OEM                       | Yes       |
|---------------------------|-----------|
| SDK                       | Available |
| Multi languages           | Available |
| bell scheduling           | Built in  |
| Serial and Ethernet ports | Build in  |

## **Specification:**

| 1 | Face capacity | 400     |
|---|---------------|---------|
| 2 | Logs capacity | 100,000 |

| 3  | ID Card capacity    | 10,000                                            |
|----|---------------------|---------------------------------------------------|
| 4  | Wiegand Signal      | Output                                            |
| 5  | Power supply        | 12V3A                                             |
| 6  | Verification Speed  | ≤2 sec                                            |
| 7  | Operating tem