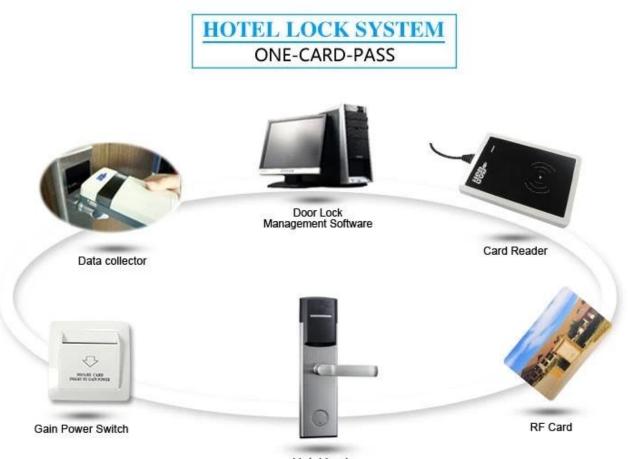

#### A SYSTEM PY-8320 including:

### <u>uhf rfid reader module price, shenzhen Temic card company, Electronic Magnetic lock</u> manufacturer

- A: MIFARE® card hotel lock, ( use with USB port card encoder and software)
- B: Temic card hotel lock, ( use with USB port card encoder and software)
- C: EM hotel lock, (use standalone, no need software)

Warranty: 1 year warranty Free software hotel keycard lock factory

Service OEM or ODM

Compatible network Windows XP / 2000 / 2003/2007

Technology advanced hassel USB technology

Hotel Lock

1.electronic door lock for hotel Lock (qty = guest room)---For open the door

2.Encoder (1pcs/hotel) ---For issuing all kinds of cards

3.Switch (qty = guest room)---To get the power

4.Cards (qty = 3 times of guest room)-----For open the lock

5. Data collector (1pcs/hotel, optional )-----For getting the time and times of the entrance information from the lock

6.Self developed software (free of charge)----For setting the program the whole system.

Our careful and fabulous workers:

Our happy and contented customers:

Our fast and prompt delivery:

Our confidence and success in exhibition: