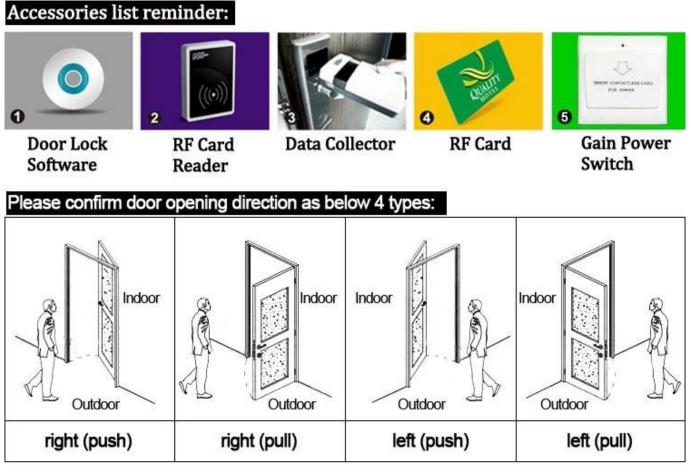

Warranty: 1 year warranty Free software hotel keycard lock factory

Service OEM or ODM

Compatible network Windows XP / 2000 / 2003/2007

Technology advanced hassel USB technology

Hotel Lock

1.electronic door lock for hotel Lock (qty = guest room)---For open the door

2.Encoder (1pcs/hotel) ---For issuing all kinds of cards

3.Switch (qty = guest room)---To get the power

4.Cards (qty = 3 times of guest room)-----For open the lock

5. Data collector (1pcs/hotel, optional )-----For getting the time and times of the entrance information from the lock

6.Self developed software (free of charge)----For setting the program the whole system.

Our careful and fabulous workers:

Our happy and contented customers:

Our fast and prompt delivery:

Our confidence and success in exhibition: